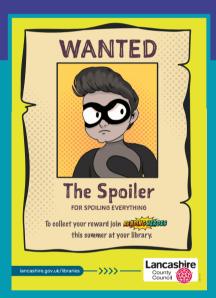

### Reading Heroes: Summer Scheme

Calling all parents and young bookworms – do you have what it takes to become a Reading Hero and keep Lancashire safe?

Join us at the Harris Library for an exciting adventure with the new Reading Heroes Scheme! Visit the Harris Library, open Monday to Saturday, 9:00am to 5:00pm, to collect your Reading Heroes booklet.

In the booklet, you will find instructions on how to defeat the evil super villain, The Spoiler.
Complete the puzzles to catch The Spoiler and earn your superhero mask and medal!