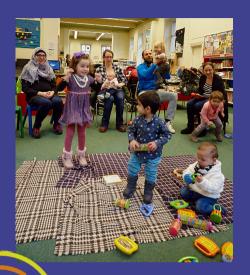

#### Baby Bounce & Rhyme

Join us every **Tuesday** from **10.30 - 11.00am** at **The Harris Library** in Preston Guild Hall.

Sharing songs and rhymes is a fun way for babies and toddlers to develop their language skills!