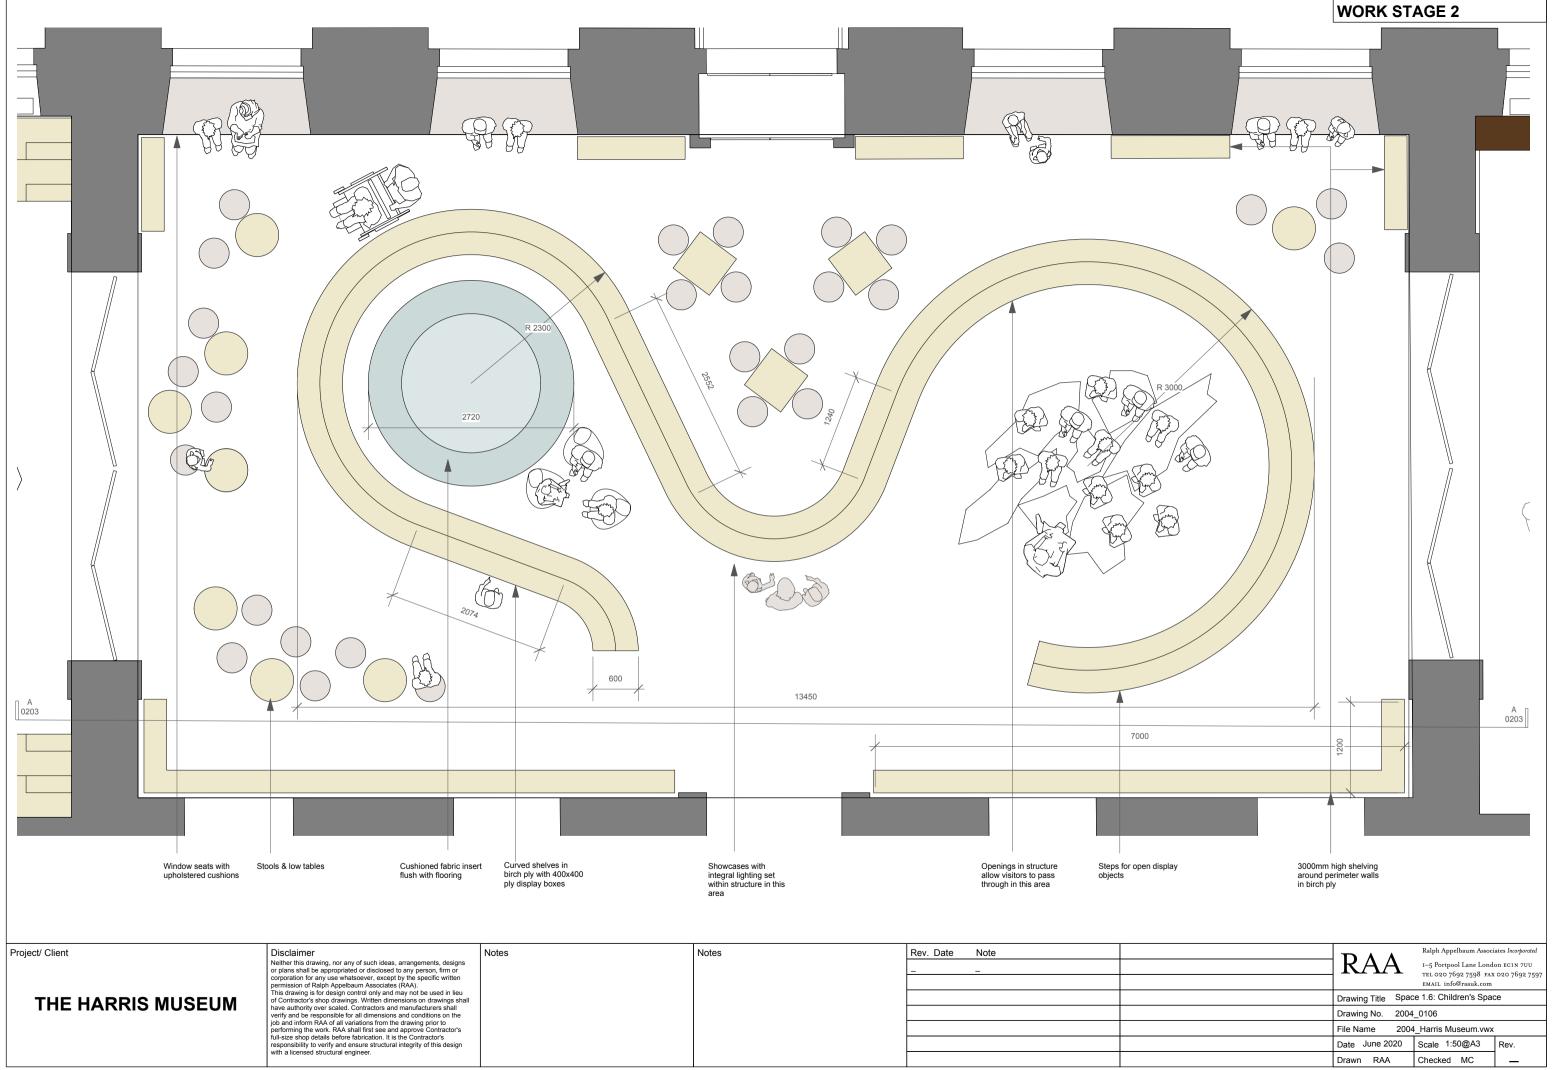

Disclaimer

Neither this drawing, nor any of such ideas, arrangements, designs or plans shall be appropriated or disclosed to any person, firm or corporation for any use whatsoever, except by the specific written permission of Ralph Appelbaum Associates (RAA). This drawing is for design control only and may not be used in lieu of Contractor's shop drawings. Written dimensions on drawings shall have authority over scaled. Contractors and manufacturers shall verify and be responsible for all dimensions and conditions on the job and inform RAA of all variations from the drawing prior to performing the work. RAA shall first see and approve Contractor's full-size shop details before fabrication. It is the Contractor's responsibility to verify and ensure structural integrity of this design with a licensed structural engineer. Drawing Title Space 1.6: Children's Space Sections THE HARRIS MUSEUM Drawing No. 2004\_0203 File Name 2004\_Harris Museum.vwx Date June 2020 Scale 1:50@A3 Rev.