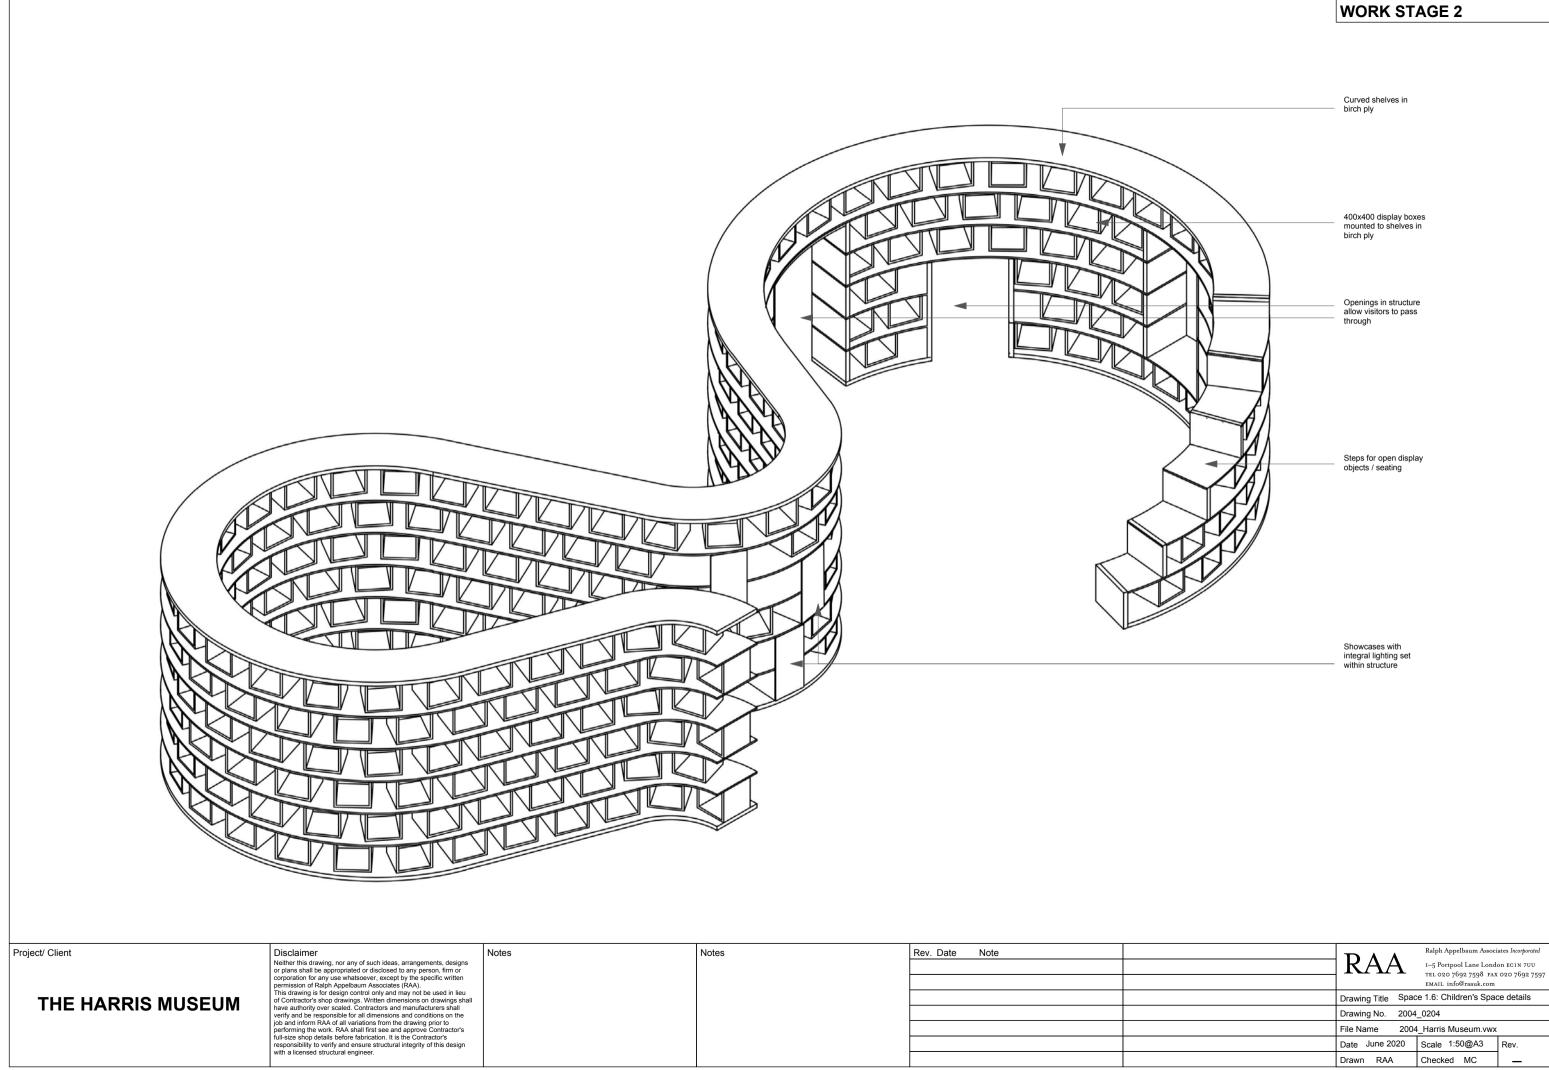

Disclaimer

Neither this drawing, nor any of such ideas, arrangements, designs or plans shall be appropriated or disclosed to any person, firm or corporation for any use whatsoever, except by the specific written permission of Ralph Appelbaum Associates (RAA). This drawing is for design control only and may not be used in lieu of Contractor's shop drawings. Written dimensions on drawings shall have authority over scaled. Contractors and manufacturers shall verify and be responsible for all dimensions and conditions on the job and inform RAA of all variations from the drawing prior to performing the work. RAA shall first see and approve Contractor's full-size shop details before fabrication. It is the Contractor's responsibility to verify and ensure structural integrity of this design with a licensed structural engineer. Drawing Title Space 1.6: Children's Space Sections THE HARRIS MUSEUM Drawing No. 2004\_0203 File Name 2004\_Harris Museum.vwx Date June 2020 Scale 1:50@A3 Rev.