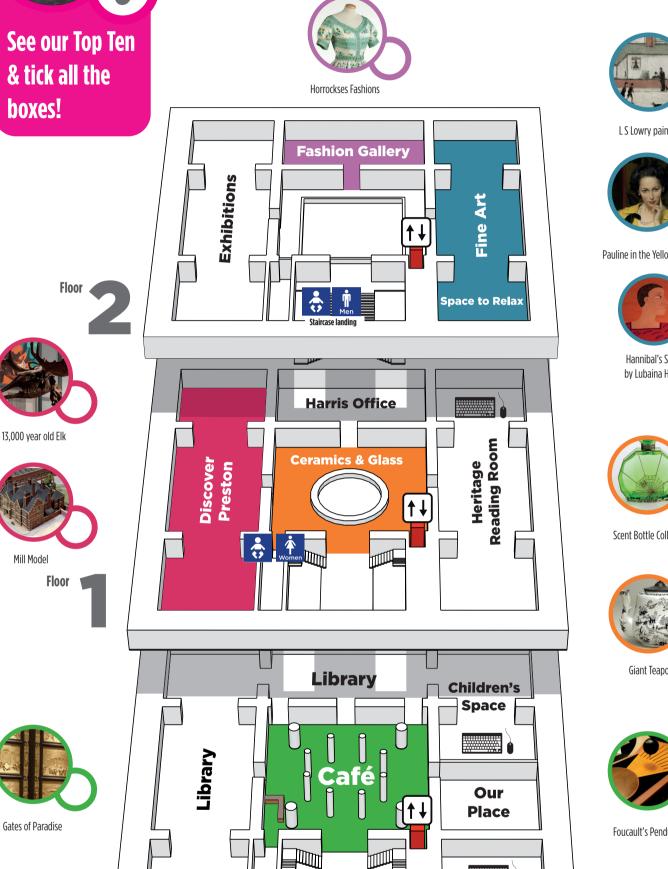

## Welcome #HarrisYourPlace

This map will help you explore this beautiful building and find out more about our fascinating collections.

Ask a member of our friendly team if you need any help.

Look up and catch a glimpse of our famous Egyptian balcony, accessible as part of a guided tour.

## **Flag Market**

Occasionally some of our top ten items may not be on display, for example if they are on loan. Ask one of our team to find out more.