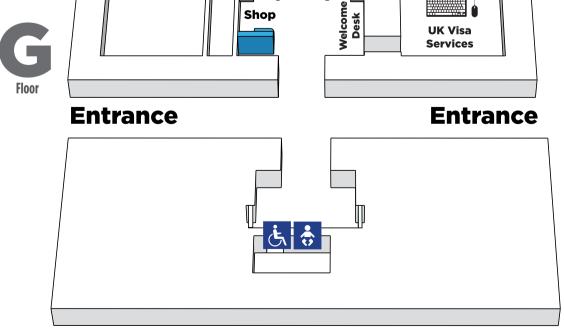

## Welcome #HarrisYourPlace

This map will help you explore this beautiful building and find out more about our fascinating collections.

Ask a member of our friendly team if you need any help.

Look up and catch a glimpse of our famous Egyptian balcony, accessible as part of a guided tour.

## **Flag Market**

Occasionally some of our top ten items may not be on display, for example if they are on loan. Ask one of our team to find out more.